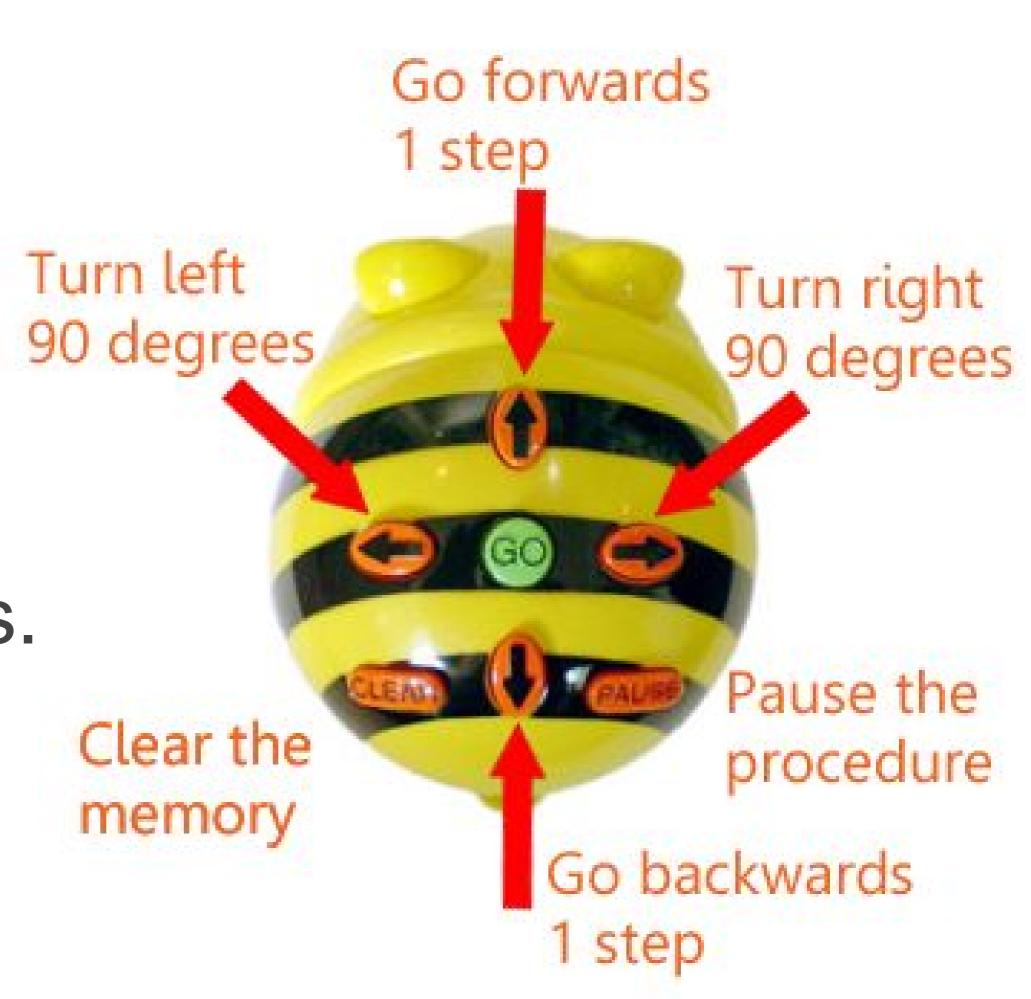

# Bee-Bot Gity

WHAT: The Bee-Bot robot is programmed by pressing the desired buttons and then pressing **go**. Be sure to press <u>clear</u> between each program! You can press multiple instructions before pressing go.