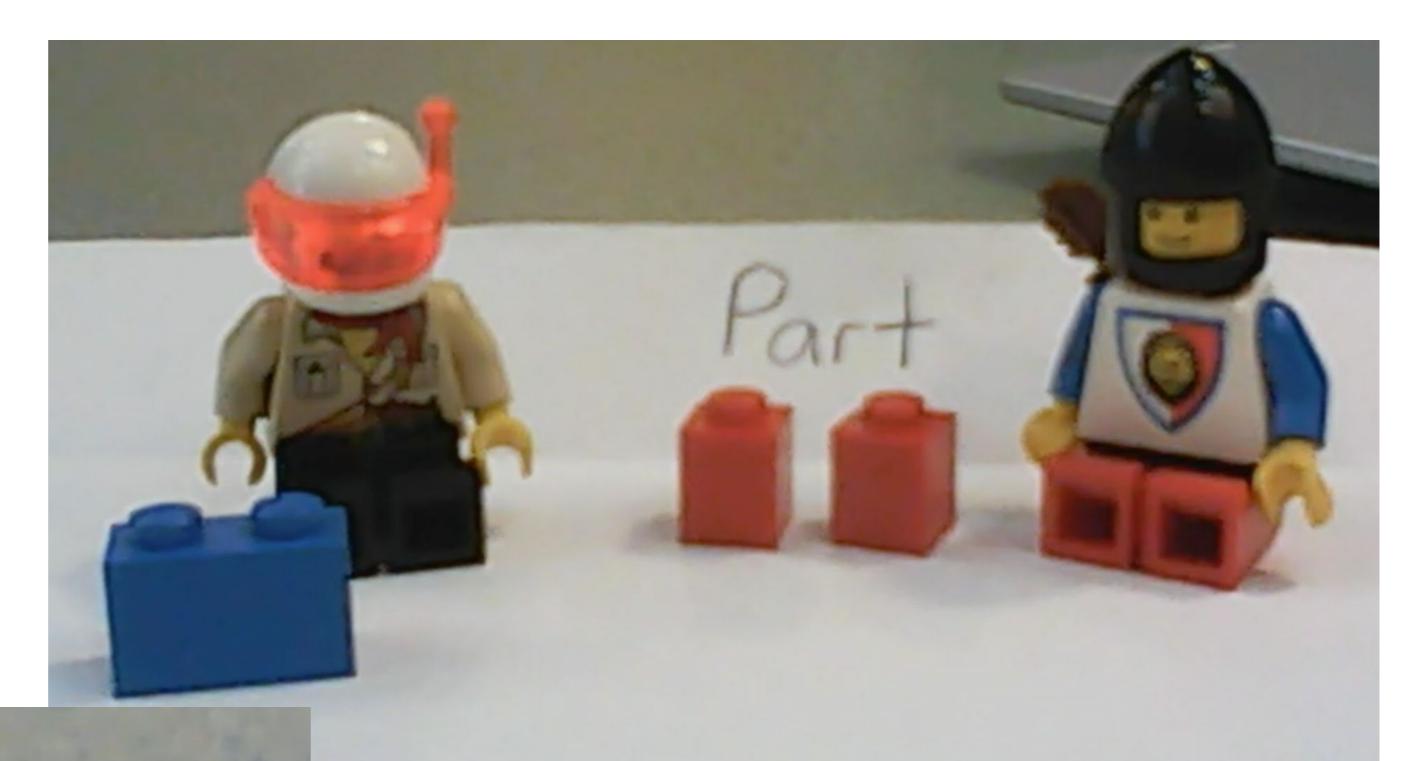

**YOUR CHALLENGE:** Using Lego bricks and custom props, create a stop motion video that visualizes a part-whole relationship. Demonstrate how parts of the whole can be equivalent fractions. (3.NF 2a,b and 3 a,b)