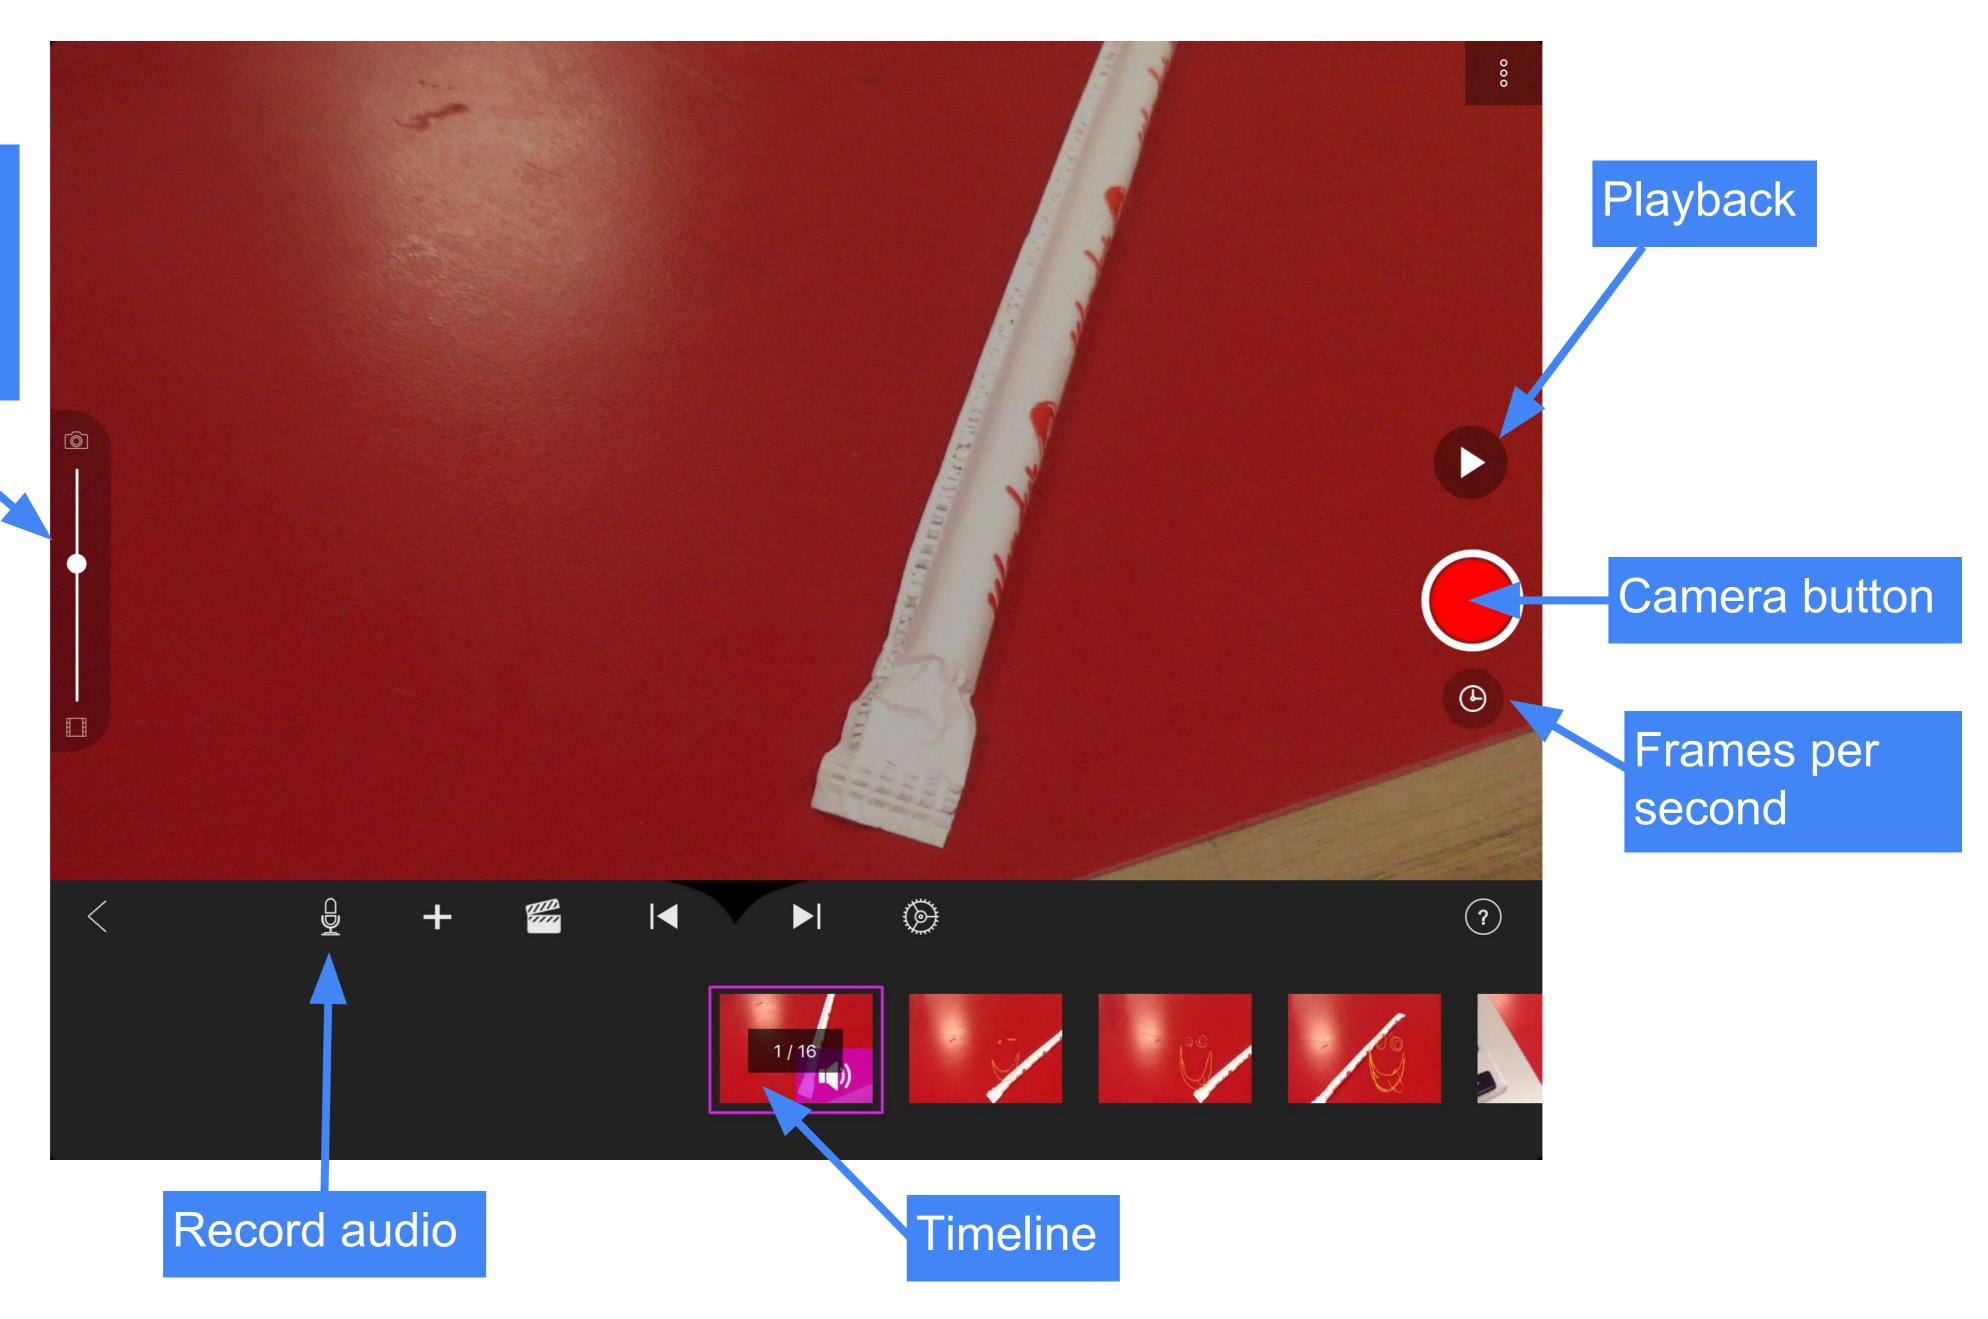

## Part-Whole & Equivelant Fractions Stop Motion

**WHAT:** Stop Motion Studio is a stop motion app that allows you to join together many pictures into a movie. The onion skin feature helps you line up your shots to create a smooth animation. The voice recording feature even lets you narrate the story once you're done filming.

## **Stop Motion Studio Tips**

Onion skin feature allows you to view hint of previous frame.